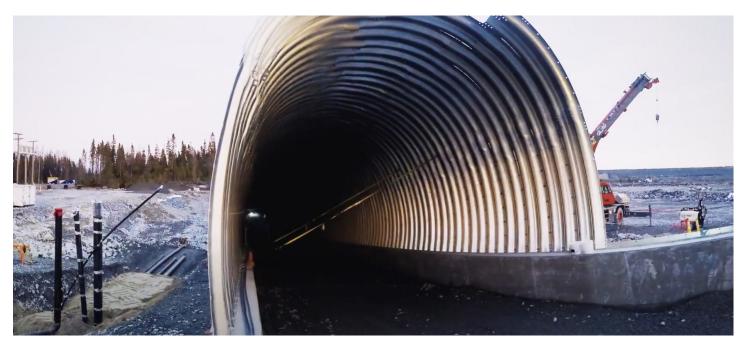

## Super-Cor portal is the latest of many AIL Mining structures for the Canadian Malartic Mine

The new 95 m Odyssey Portal at the Canadian Malartic Mine in northwestern Quebec is part of an underground expansion of one of the largest open pit mines in North America and the largest operating open pit gold mine in Canada.

**Dimensions:** Length 95 m, Span 7 m, Rise 5.1 m

#### Mine builds new portal with its own crew

Canadian Malartic occasionally uses their own crews to build our structures and this one was no different. As a special request, we manufactured this one with thinner-gauge steel for easier assembly.