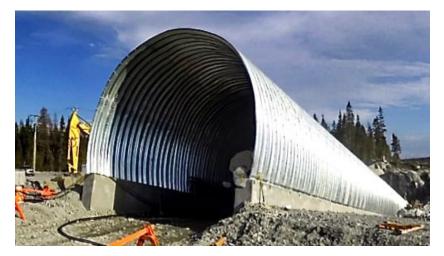

## Super-Cor portal is the latest of many AIL Mining structures for the Canadian Malartic Mine

The new 95 m Odyssey Portal at the Canadian Malartic Mine in northwestern Quebec is part of an underground expansion of one of the largest open pit mines in North America and the largest operating open pit gold mine in Canada.

**Dimensions:** Length 95 m, Span 7 m, Rise 5.1 m

#### Mine builds new portal with its own crew

Canadian Malartic occasionally uses their own crews to build our structures and this one was no different. As a special request, we manufactured this one with thinner-gauge steel for easier assembly.