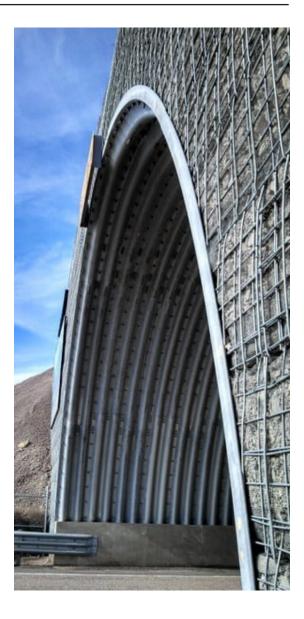

Big R Bridge worked closely with the mine and their consultant, Bohannan-Huston, to design the most cost-effective solution. An above-grade crossing was selected to ensure minimal traffic disruption. A steel arch made from deep-corrugated, Super•Cor, was an obvious choice given its economy and ability to support the heaviest mining loads. The Super•Cor arch (47' span, 23' rise, 130' length) supported frequent heavy haul truck traffic as well as a 2.688 million pound mine shovel. Big R also supplied MSE Structural Wall Systems for the headwalls, saving even more time and money on the project.

From start to finish, the crossing installed in approximately two months and proved, once again, that our quality products and support can help lighten the workload.