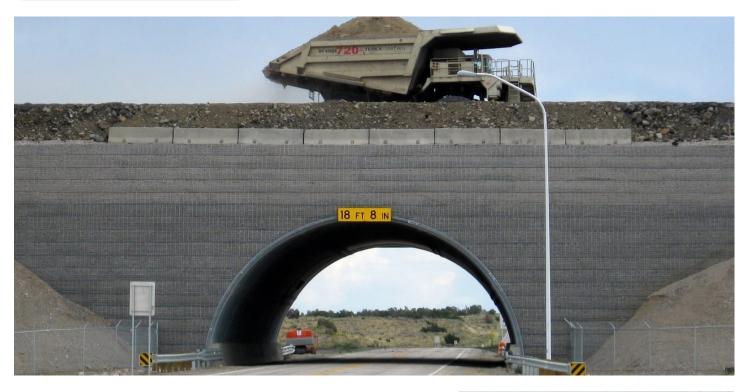

Big R Bridge worked closely with the mine and their consultant, Bohannan-Huston, to design the most cost-effective solution. An above-grade crossing was selected to ensure minimal traffic disruption. A steel arch made from deep-corrugated, Super•Cor, was an obvious choice given its economy and ability to support the heaviest mining loads. The Super•Cor arch (47' span, 23' rise, 130' length) supported frequent heavy haul truck traffic as well as a 2.688 million pound mine shovel. Big R also supplied MSE Structural Wall Systems for the headwalls, saving even more time and money on the project.

From start to finish, the crossing installed in approximately two months and proved, once again, that our quality products and support can help lighten the workload.