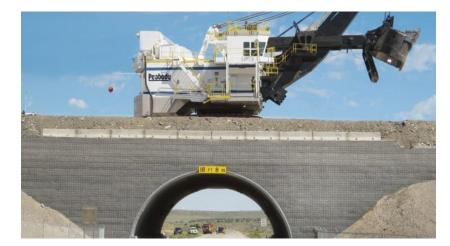

Big R Bridge worked closely with the mine and their consultant, Bohannan-Huston, to design the most cost-effective solution. An above-grade crossing was selected to ensure minimal traffic disruption. A steel arch made from deep-corrugated, Super•Cor, was an obvious choice given its economy and ability to support the heaviest mining loads. The Super•Cor arch (47' span, 23' rise, 130' length) supported frequent heavy haul truck traffic as well as a 2.688 million pound mine shovel. Big R also supplied MSE Structural Wall Systems for the headwalls, saving even more time and money on the project.

From start to finish, the crossing installed in approximately two months and proved, once again, that our quality products and support can help lighten the workload.