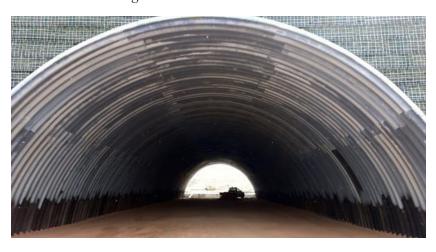

# Wyoming coal mine's own crew builds big crossing

The Cordero Rojo Mine is located approximately 25 miles south of Gillette, Wyoming. In 2012, the mine extracted and shipped about 39.2 million tons of low-sulfur coal, primarily to electric utilities in the west, midwest and southeast US. When the mine needed a structural plate crossing (one of the State's largest), AIL Mining was selected to design and manufacture a Super\*Cor Arch with MSE Headwalls and Wingwalls.

Headwalls and Wingwalls

**Application:** Haul Road Crossing

Dimensions: 49.5' Span x 25.21' Rise

The crossing was over a high-flow drainage area that was prone to severe flooding and the backfill material was Scoria — a coal mining waste material with uncertain electrochemical properties when saturated. It had not been used for this type of application before.