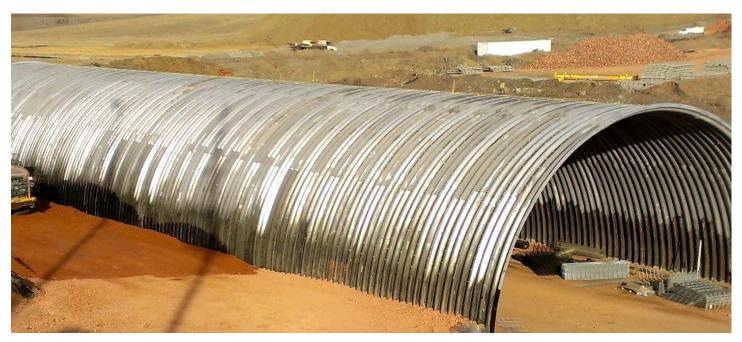

# Wyoming coal mine's own crew builds big crossing

The Cordero Rojo Mine is located approximately 25 miles south of Gillette, Wyoming. In 2012, the mine extracted and shipped about 39.2 million tons of low-sulfur coal, primarily to electric utilities in the west, midwest and southeast US. When the mine needed a structural plate crossing (one of the State's largest), AIL Mining was selected to design and manufacture a Super\*Cor Arch with MSE Headwalls and Wingwalls.

Headwalls and Wingwalls

**Application:** Haul Road Crossing

Dimensions: 49.5' Span x 25.21' Rise

The crossing was over a high-flow drainage area that was prone to severe flooding and the backfill material was Scoria — a coal mining waste material with uncertain electrochemical properties when saturated. It had not been used for this type of application before.