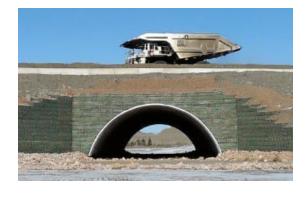

# Wyoming coal mine's own crew builds big crossing

The Cordero Rojo Mine is located approximately 25 miles south of Gillette, Wyoming. In 2012, the mine extracted and shipped about 39.2 million tons of low-sulfur coal, primarily to electric utilities in the west, midwest and southeast US. When the mine needed a structural plate crossing (one of the State's largest), AIL Mining was selected to design and manufacture a Super\*Cor Arch with MSE Headwalls and Wingwalls.

Headwalls and Wingwalls

**Application:** Haul Road Crossing

Dimensions: 49.5' Span x 25.21' Rise

Close controls on schedule and good communication with the owner's team allowed for a pretty smooth delivery of product. Plus, with a little extra on-site assistance from AIL Mining, the owner's crew assembled the arch and wall structures with relative ease. Post-project feedback has been very positive.